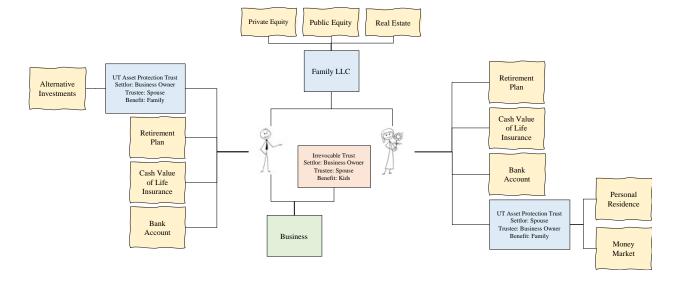

## The Family Organizational Structure

- The family organizational structure will look similar to the diagram below.
- The family should
  - o understand the family organizational structure;
  - o follow corporate and procedural formalities to maintain economic and legal substance; and
  - o regularly review and update the family organizational structure.